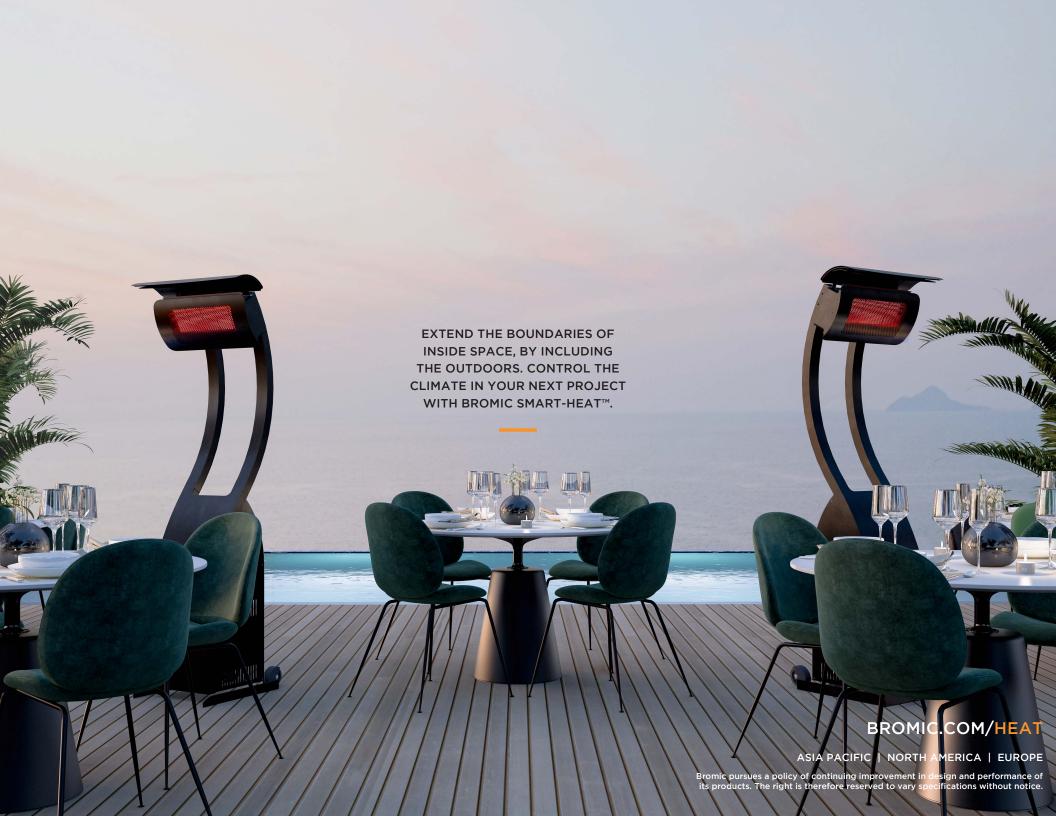

## TUNGSTEN SMART-HEAT™ PORTABLE

It's neutral black finish, and award-winning design makes it a piece of modern art. The Tungsten Smart-Heat™ Portable heater offers efficient directional heat and a versatile heating solution for the outdoor settings. It's modular construction with built-in wheels allows for easily manoeuvrability throughout tighter spaces.