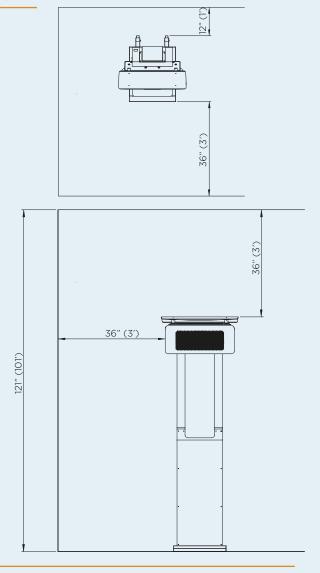

## **CLEARANCE**

With a wide array of mounting options, Bromic offers solutions to compliment any décor and provide functionality for ambiance and comfort.

### **CEILING & WALL CLEARANCE**