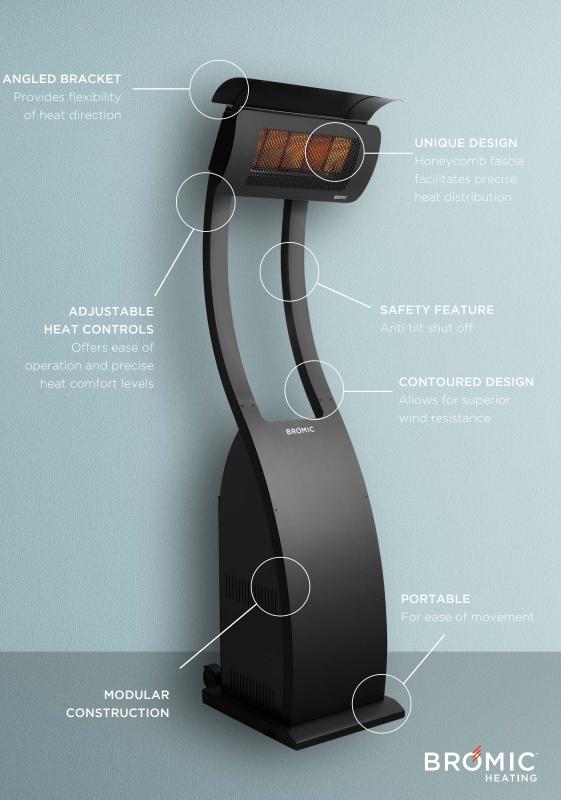

## TUNGSTEN SMART-HEAT™ PORTABLE

It's neutral black finish, and award-winning design makes it a piece of modern art. The Tungsten Smart-Heat™ Portable heater offers efficient directional heat and a versatile heating solution for the outdoor settings. It's modular construction with built-in wheels allows for easily manoeuvrability throughout tighter spaces.