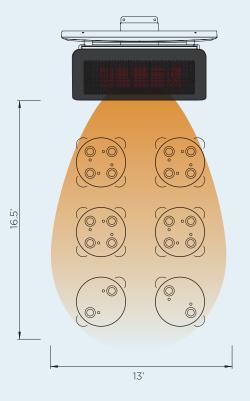

## **HEATING REACH**

Creating ideal comfort levels, Bromic heaters offer a variety of heat distribution options to suit your outdoor heating needs.

### **HEAT AREAS**

# TUNGSTEN PORTABLE HEATING APPORXIMATELY 215FT 38,500 BTU HEATING POWER