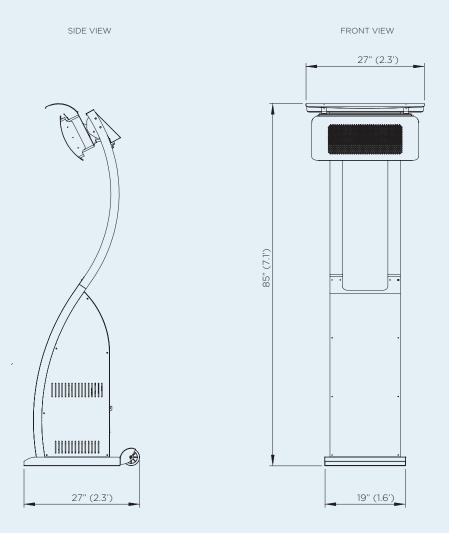

# DIMENSIONS With a wide range of size

With a wide range of sizes available, find the ideal heater to suit your outdoor space.

### **PROFILE**

Measurements displayed within this document are minimum requirements for installation. Bromic takes no responsibility for incorrect or non-compliant installations.

All measurement in this document are displayed in inches.